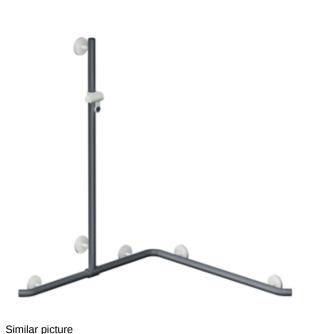

## **Properties**

Shower grab rail with vertical support bar and shower head holder System 800 K

- · vertical and horizontal rails joined to form an L-shape, with shower head holder
- · with 45° end bends facing the wall
- with vertical rail with shower head holder that can be moved to the side (for installation)
- shower grab rail made of high-quality polyamide
- rail and gripping area of the shower head holder according to HEWI colour chart
- shower head holder, supports and roses made of high-quality polyamide in the HEWI colour 99 (pure white)
- with continuous, corrosion resistant steel core
- vertical length made-to-measure from 600 mm to 1250 mm, horizontal lengths (corner mounting) made-to-measure from 475 mm to 1800 mm, 90 mm deep, diameter 33 mm
- additional support required for lengths above 1340 mm as spacings between supports may not exceed 850 mm
- wall connection with discreet supports (diameter 18 mm) perpendicular to wall and flat roses
- rose diameter 80 mm, cap height 13 mm
- shower head holder can be continuously tilted and, after pulling or pushing a large lever, its height can be adjusted
- conical adapter on shower head holder makes it easier to hook in the handheld shower head