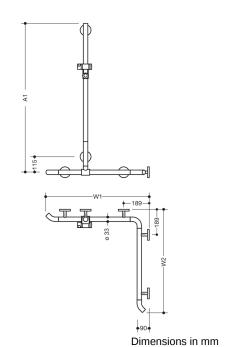

## **Properties**

Shower grab rail with vertical support bar and shower head holder System 800 K

- · vertical and horizontal rails joined to form an L-shape, with shower head holder
- · with 45° end bends facing the wall
- with vertical rail with shower head holder that can be moved to the side (for installation)
- shower grab rail made of high-quality polyamide
- rail and gripping area of the shower head holder according to HEWI colour chart
- shower head holder, supports and roses made of high-quality polyamide in the HEWI colour 99 (pure white)
- with continuous, corrosion resistant steel core
- vertical length made-to-measure from 600 mm to 1250 mm, horizontal lengths (corner mounting) made-to-measure from 475 mm to 1800 mm, 90 mm deep, diameter 33 mm
- additional support required for lengths above 1340 mm as spacings between supports may not exceed 850 mm
- wall connection with discreet supports (diameter 18 mm) perpendicular to wall and flat roses
- rose diameter 80 mm, cap height 13 mm
- shower head holder can be continuously tilted and, after pulling or pushing a large lever, its height can be adjusted
- conical adapter on shower head holder makes it easier to hook in the handheld shower head